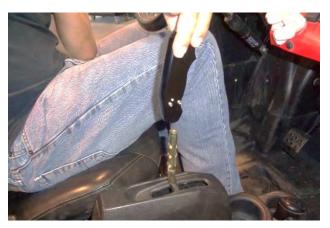

We highly recommend that you retain all factory parts.

1. <u>Turn off your vehicle's ignition and set the parking brake</u>.

2. Carefully remove the stock shifter handle cap with a flat tip screwdriver or plastic trim tool.

3. Remove the shifter handle screw, then pull the handle off the shifter lever.

4. Thread the 4 set screws (Item 5) about 2-3 turns into the shifter handle body (1). (Two screws each side.)

Slide the shifter handle body all the way onto the shifter lever.