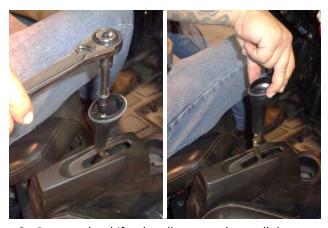

3. Remove the shifter handle screw, then pull the handle off the shifter lever.

4. Thread the 4 set screws (Item 5) about 2-3 turns into the shifter handle body (1). (Two screws each side.)

Slide the shifter handle body all the way onto the shifter lever.

6. Tighten all 4 set screws to secure the shifter handle to the shifter lever.

7. Install the left and right side plates (2) and (3) with the 4 flathead screws (4). (Two screws each side.)

Congratulations, the installation of your B&M Magnum Grip Shifter Handle is now complete!