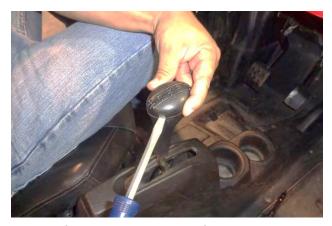

We highly recommend that you retain all factory parts.

1. <u>Turn off your vehicle's ignition and set the parking brake</u>.

2. Carefully remove the stock shifter handle cap with a flat tip screwdriver or plastic trim tool.

3. Remove the shifter handle screw, then pull the handle off the shifter lever.

4. Thread the 4 set screws (Item 5) about 2-3 turns into the shifter handle body (1). (Two screws each side.)

Slide the shifter handle body all the way onto the shifter lever.