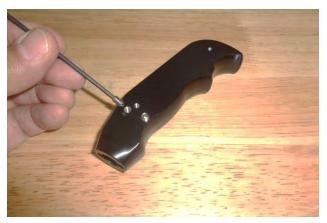

We highly recommend that you retain all factory parts.

1. <u>Turn off your vehicle's ignition and set the parking brake</u>.

2. Carefully remove the stock shifter handle cap with a flat tip screwdriver or plastic trim tool.