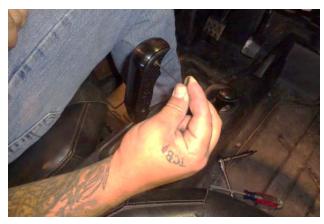

3. Remove the shifter handle screw, then pull the handle off the shifter lever.

4. Thread the 4 set screws (Item 5) about 2-3 turns into the shifter handle body (1). (Two screws each side.)

Slide the shifter handle body all the way onto the shifter lever.

6. Tighten all 4 set screws to secure the shifter handle to the shifter lever.

7. Install the left and right side plates (2) and (3) with the 4 flathead screws (4). (Two screws each side.)

Congratulations, the installation of your B&M Magnum Grip Shifter Handle is now complete!