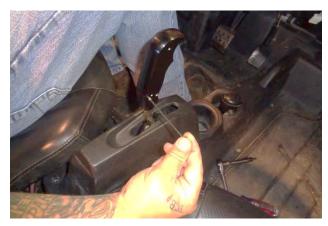

3. Remove the shifter handle screw, then pull the handle off the shifter lever.

4. Thread the 4 set screws (Item 5) about 2-3 turns into the shifter handle body (1). (Two screws each side.)

Slide the shifter handle body all the way onto the shifter lever.

6. Tighten all 4 set screws to secure the shifter handle to the shifter lever.

7. Install the left and right side plates (2) and (3) with the 4 flathead screws (4). (Two screws each side.)

Congratulations, the installation of your B&M Magnum Grip Shifter Handle is now complete!