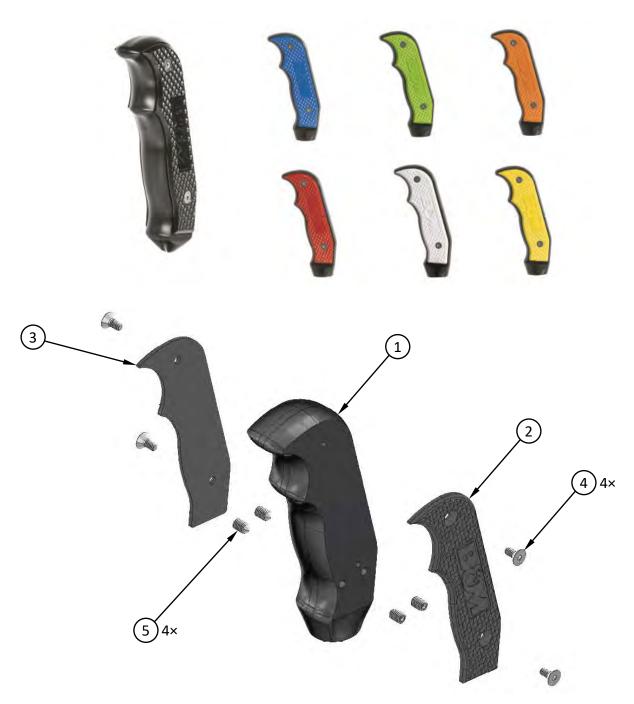

#### **PARTS LIST**

| ITEM NO. | PART NO. | DESCRIPTION                                            | QTY. |
|----------|----------|--------------------------------------------------------|------|
| 1        | 4001717  | MAGNUM GRIP SHIFTER HANDLE BODY, POLARIS RZR           | 1    |
| 2        | 4001492  | MAGNUM GRIP SHIFTER PLATE, LEFT, DIAMOND KNURL – BLACK | ( 1  |
|          | 4001724  | " " " " " " - BLUE                                     |      |
|          | 4001732  | " " " " " " - GREE                                     | N    |
|          | 4001730  | " " " " " " — ORAN                                     | IGE  |
|          | 4001726  | " " " " " " - RED                                      |      |
|          | 4001734  | " " " " " " — WHIT                                     | E    |
|          | 4001728  | " " " " " " — YELLC                                    | )W   |
| 3        | 4001495  | MAGNUM GRIP SHIFTER PLATE, RIGHT, DIAMOND KNURL – BLAC | K 1  |
|          | 4001725  | " " " " " " — BLUE                                     |      |
|          | 4001733  | " " " " " " — GREE                                     | :N   |
|          | 4001731  | " " " " " " — ORAI                                     | NGE  |
|          | 4001727  | " " " " " " — RED                                      |      |
|          | 4001735  | " " " " " " -WHI                                       | ГЕ   |
|          | 4001729  | " " " " " " - YELL(                                    | ow   |
| 4        | 3401537  | SCREW, SOCKET, FLAT HEAD, 6-32 × 5/16", STAINLESS      | 4    |
| 5        | 3401538  | SET SCREW, CONE POINT, 10-32 × 5/16", 18-8 SS          | 4    |

3. Remove the shifter handle screw, then pull the handle off the shifter lever.

4. Thread the 4 set screws (Item 5) about 2-3 turns into the shifter handle body (1). (Two screws each side.)

Slide the shifter handle body all the way onto the shifter lever.

6. Tighten all 4 set screws to secure the shifter handle to the shifter lever.

7. Install the left and right side plates (2) and (3) with the 4 flathead screws (4). (Two screws each side.)

Congratulations, the installation of your B&M Magnum Grip Shifter Handle is now complete!