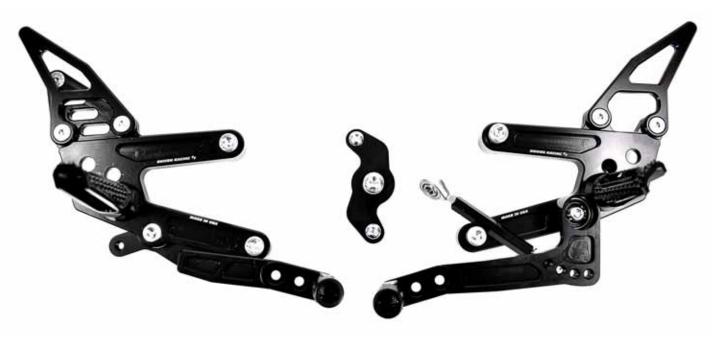

# FOR OFF ROAD/RACE USE ONLY

Standard Shift

GP Shift

Brake Side

### **Brake Side Assembly**

Shift Side Assembly