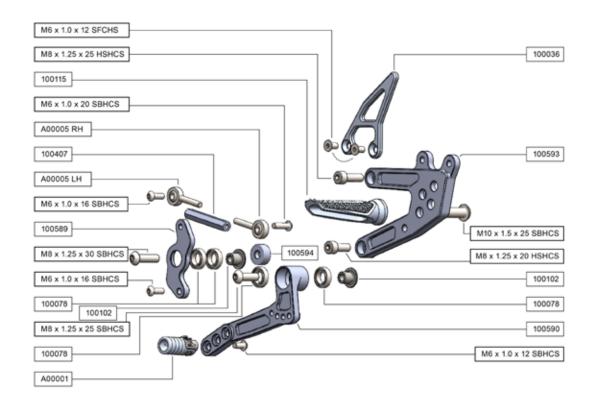

#### Removal of Shift (Left) Side

- 1. Remove shift rod from bike.
- 2. Remove frame plate including stock shift lever from bike.

#### **Removal of Brake (Right) Side**

- 1. Remove frame bracket
- 2. Remove 2 M6 bolts holding master cylinder.
- 3. Remove master cylinder plunger pin from brake pedal.
- 4. Remove rear brake switch and disconnect it from bike.

#### Installation for Left side

- 1. Install foot peg in frame bracket.
- 2. Connect driven shift rod to shift knuckle.
- 3. Install frame bracket onto bike.
- 4. make sure bell crank has a bolt on the bottom when in gp shift .
- 5. Adjust shift lever to desired position.

#### Installation for Right side

- 1. Install foot peg in frame bracket.
- Connect master cylinder plunger to brake lever using OEM pin and split pin.
- 3. Install frame bracket to bike.
- 4. Install master cylinder using 2 M6 bolts and nuts supplied.
- 5. Reconnect OEM rear brake switch using supplied bracket and spring holder.

### **Brake Side Assembly**

Shift Side Assembly