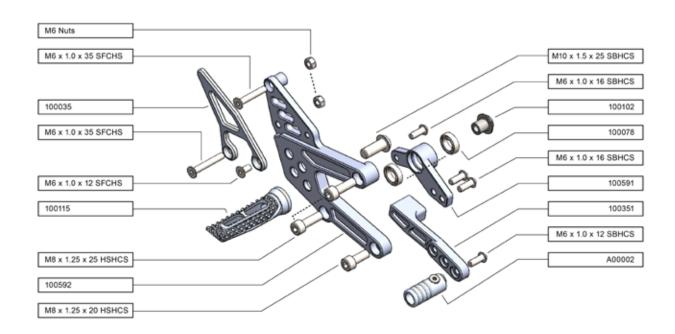

#### Removal of Shift (Left) Side

- 1. Remove shift rod from bike.
- 2. Remove frame plate including stock shift lever from bike.

#### **Removal of Brake (Right) Side**

- 1. Remove frame bracket
- 2. Remove 2 M6 bolts holding master cylinder.
- 3. Remove master cylinder plunger pin from brake pedal.
- 4. Remove rear brake switch and disconnect it from bike.

#### Installation for Left side

- 1. Install foot peg in frame bracket.
- 2. Connect driven shift rod to shift knuckle.
- 3. Install frame bracket onto bike.
- 4. make sure bell crank has a bolt on the bottom when in gp shift .
- 5. Adjust shift lever to desired position.

#### Installation for Right side

- 1. Install foot peg in frame bracket.
- Connect master cylinder plunger to brake lever using OEM pin and split pin.
- 3. Install frame bracket to bike.
- 4. Install master cylinder using 2 M6 bolts and nuts supplied.
- 5. Reconnect OEM rear brake switch using supplied bracket and spring holder.

### **Brake Side Assembly**

Shift Side Assembly