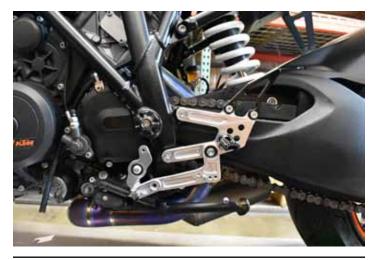

#### Installation for Right side

- 1. Install foot peg in frame bracket.
- Connect master cylinder plunger to brake lever using OEM pin and split pin.
- 3. Install frame bracket to bike.
- 4. Install master cylinder using 2 M6 bolts and nuts supplied.
- 5. Reconnect OEM rear brake switch using supplied bracket and spring holder.

#### NOTES:

Use blue Loctite on all bolts and torque all to required specs.

Install OEM brake switch and spring and make sure brake light activates.

Make sure nothing interfere with proper operation of motorcycle.