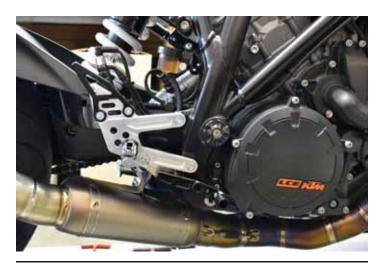

#### **Removal of Brake (Right) Side**

- 1. Remove frame bracket
- 2. Remove 2 M6 bolts holding master cylinder.
- 3. Remove master cylinder plunger pin from brake pedal.
- 4. Remove rear brake switch and disconnect it from bike.

#### Installation for Right side

- 1. Install foot peg in frame bracket.
- Connect master cylinder plunger to brake lever using OEM pin and split pin.
- 3. Install frame bracket to bike.
- 4. Install master cylinder using 2 M6 bolts and nuts supplied.
- 5. Reconnect OEM rear brake switch using supplied bracket and spring holder.