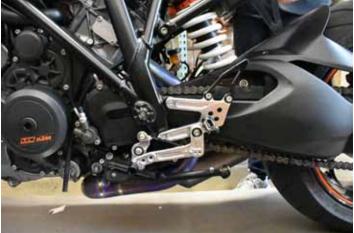

#### Installation for Left side

- 1. Install foot peg in frame bracket.
- 2. Connect driven shift rod to shift knuckle.
- 3. Install frame bracket onto bike.
- 4. make sure bell crank has a bolt on the bottom when in gp shift .
- 5. Adjust shift lever to desired position.

#### (For gp shift simple rotate heim goint to the top 180 deg)

NOTE:

MAKE SURE TO INSTALL HEIM JOINT IN THE RIGHT HOLE ON SHIFT LEVER TO CREATE A 90 DEGREE ANGLE.