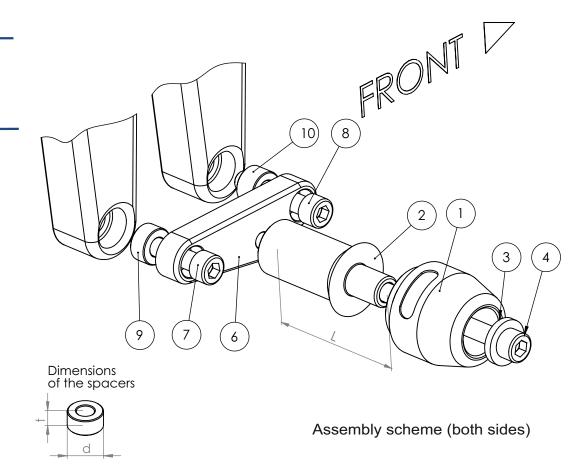

## Assembly instructions

- 1.Please check the assembly positions on the image above. Remove the original bolts indicated with the arrow on the image obove.
- 2. Replace the original bolts with the new mounting bolts (parts #7, #8), spacers (parts #9, #10) and metal adapters (parts #6) and put these parts in the right order shown on the assembly scheme on the right page. Put the adapters (parts #6) in the right positions according to the assembly scheme.
- 3. Assemble the sliders, round cylindrical bodies, the bolts and steel sleeves (parts #1, #2, #3 and #4) according to the drawing on the right page. Put them into the threaded holes in the adapter (part #6).

| Part # | Part name              | Left side (as You sit on the motorbike) | Right side           |
|--------|------------------------|-----------------------------------------|----------------------|
| 1      | Slider                 | 1 pcs.                                  | 1 pcs.               |
| 2      | Round cylindrical body | L = 80 mm                               | L = 80 mm            |
| 3      | Steel sleeve           | 1 pcs.                                  | 1 pcs.               |
| 4      | Allen bolt (8,8 class) | M10x100 mm                              | M10x100 mm           |
| 5      | Spacer                 | -                                       | -                    |
| 6      | Adapter                | Steel                                   | Steel                |
| 7      | Mounting bolt 1        | M10x40                                  | M10x40               |
| 8      | Mounting bolt 2        | M10x40                                  | M10x40               |
| 9      | Spacer 1               | t = 20 mm, d = 10 mm                    | t = 20 mm, d = 10 mm |
| 10     | Spacer 2               | t = 20 mm, d = 10 mm                    | t = 20 mm, d = 10 mm |
| 11     | Nut                    | -                                       | -                    |
| 12     | Washer                 | -                                       | -                    |