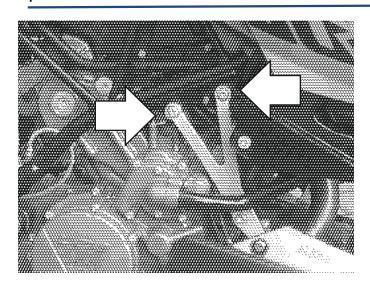

## KTM SUPER DUKE 990

year of production: ALL product code: SR214

Assembly positions. Left and right sides

## Assembly instructions

- 1.Please check the assembly positions on the image above. Remove the original bolts indicated with the arrow on the image obove.
- 2. Replace the original bolts with the new mounting bolts (parts #7, #8), spacers (parts #9, #10) and metal adapters (parts #6) and put these parts in the right order shown on the assembly scheme on the right page. Put the adapters (parts #6) in the right positions according to the assembly scheme.
- 3. Assemble the sliders, round cylindrical bodies, the bolts and steel sleeves (parts #1, #2, #3 and #4) according to the drawing on the right page. Put them into the threaded holes in the adapter (part #6).