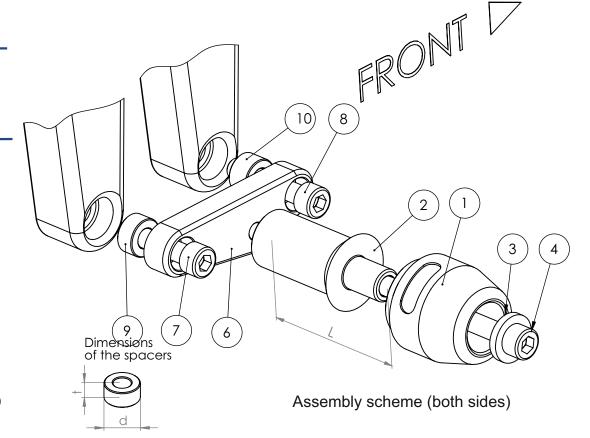

## Assembly instructions

- 1.Please check the assembly positions on the image above. Remove the original bolts indicated with the arrow on the image obove.
- 2. Replace the original bolts with the new mounting bolts (parts #7, #8), spacers (parts #9, #10) and metal adapters (parts #6) and put these parts in the right order shown on the assembly scheme on the right page. Put the adapters (parts #6) in the right positions according to the assembly scheme.
- 3. Assemble the sliders, round cylindrical body, the bolts, steel sleeve and the spacers (parts #1, #2, #3, #4 and #5) according to the drawing on the right page. Put them into the threaded holes in the adapter (part #6).

| Part # | Part name              | Left side (as You sit on the motorbike) | Right side                              |
|--------|------------------------|-----------------------------------------|-----------------------------------------|
| 1      | Slider                 | 1 pcs.                                  | 1 pcs.                                  |
| 2      | Round cylindrical body | L = 80 mm                               | L = 80 mm                               |
| 3      | Steel sleeve           | 1 pcs.                                  | 1 pcs.                                  |
| 4      | Allen bolt (8,8 class) | M10x140 mm                              | M10x140 mm                              |
| 5      | Spacer                 | t = 20 mm, d = 15 mm                    | t = 20 mm, d = 15 mm                    |
| 6      | Adapter                | Steel flat bracket                      | Steel flat bracket                      |
| 7      | Mounting bolt 1        | M10x40 mm                               | M10x50 mm                               |
| 8      | Mounting bolt 2        | M10x40 mm                               | M10x50 mm                               |
| 9      | Spacer 1               | t = 20 mm, d = 10 mm                    | t = 20 mm, d = 15 mm                    |
| 10     | Spacer 2               | t = 20 mm, d = 10 mm                    | t = 20 mm, d = 15 mm                    |
| 11     | Nut                    | -                                       | -                                       |
|        |                        | 2 pcs. of M10 washer to be              | 2 pcs. of M10 washer to be              |
| 12     | Washer                 | put under the M10 mounting bolts' heads | put under the M10 mounting bolts' heads |