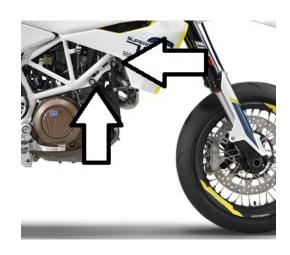

## **HUSQVARNA 701 Supermoto**

year of production: ALL

product code: SR224

Assembly position (BOTH SIDES)

## Assembly instructions

- 1.Please check the assembly positions on the image above. Remove the original bolts indicated with the arrow on the image obove.
- 2. Replace the original bolts with the new mounting bolts (parts #7, #8), spacers (parts #9, #10) and metal adapters (parts #6) and put these parts in the right order shown on the assembly scheme on the right page. Put the adapters (parts #6) in the right positions according to the assembly scheme.
- 3. Assemble the sliders, round cylindrical body, the bolts, steel sleeve and the spacers (parts #1, #2, #3, #4 and #5) according to the drawing on the right page. Put them into the threaded holes in the adapter (part #6).