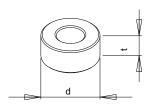

Dimensions of the sleeves:

Assembly position (both sides)

| Part # | Part name              | Left side (as You sit on the motorbike) | Right side           |
|--------|------------------------|-----------------------------------------|----------------------|
| 1      | Slider                 | 1 pcs.                                  | 1 pcs.               |
| 2      | Round cylindrical body | L = 40 mm                               | L = 45 mm            |
| 3      | Steel sleeve           | 1 pcs.                                  | 1 pcs.               |
| 4      | Allen bolt (8,8 class) | M10x60 mm                               | M10x70 mm            |
| 5      | Spacer                 | t = 20 mm, d = 5 mm                     | t = 20 mm, d = 5 mm  |
| 6      | Adapter                | Aluminium                               | Aluminium            |
| 7      | Mounting bolt 1        | M12x395 mm                              |                      |
| 8      | Mounting bolt 2        | -                                       | -                    |
| 9      | Spacer 1               | t = 20 mm, d = 50 mm                    | t = 20 mm, d = 45 mm |
| 10     | Spacer 2               | -                                       | -                    |
| 11     | Nut                    | M12, 1 pcs.                             | M12, 1 pcs.          |
| 12     | Washer                 | -                                       | -                    |