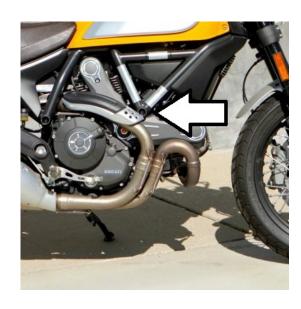

## **DUCATI SCRAMBLER**

year of production: **ALL** product code: SR209

Assembly position (both sides)

- 1. Remove the original bolts indicated with the arrows on the assembly position scheme above.
- 2. Replace the original bolt by the new threaded rod (part #7), the spacers (parts #9) and adapters (part #6) according to the scheme on the right page. Put the adapters (part #6) in the right position according to the drawing on the right page.
- 3. Assemble the slider, round cylindrical body, the bolt and the steel sleeve (parts #1, #2, #3 and #4) according to the drawing on the right page. Put them into the threaded hole in adapter (part #6).
- 4. Same operation is required in another side of the motorbike. We suggest to use the threadlocker (eg. Loctite®) to make sure that the vibrations of the engine do not loosen the bolts.