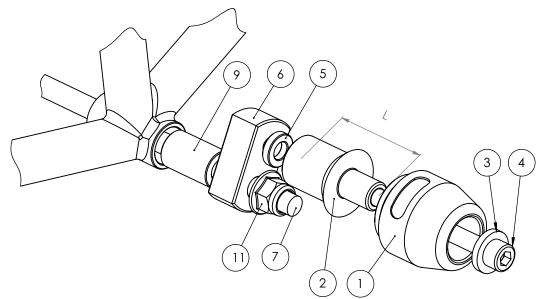

## **DUCATI SCRAMBLER**

year of production: **ALL** product code: SR209

Assembly position (both sides)

- 1. Remove the original bolts indicated with the arrows on the assembly position scheme above.
- 2. Replace the original bolt by the new threaded rod (part #7), the spacers (parts #9) and adapters (part #6) according to the scheme on the right page. Put the adapters (part #6) in the right position according to the drawing on the right page.
- 3. Assemble the slider, round cylindrical body, the bolt and the steel sleeve (parts #1, #2, #3 and #4) according to the drawing on the right page. Put them into the threaded hole in adapter (part #6).
- 4. Same operation is required in another side of the motorbike. We suggest to use the threadlocker (eg. Loctite®) to make sure that the vibrations of the engine do not loosen the bolts.

Dimensions of the sleeves:

Assembly position (both sides)

| Part # | Part name              | Left side (as You sit on the motorbike) | Right side           |
|--------|------------------------|-----------------------------------------|----------------------|
| 1      | Slider                 | 1 pcs.                                  | 1 pcs.               |
| 2      | Round cylindrical body | L = 40 mm                               | L = 45 mm            |
| 3      | Steel sleeve           | 1 pcs.                                  | 1 pcs.               |
| 4      | Allen bolt (8,8 class) | M10x60 mm                               | M10x70 mm            |
| 5      | Spacer                 | t = 20 mm, d = 5 mm                     | t = 20 mm, d = 5 mm  |
| 6      | Adapter                | Aluminium                               | Aluminium            |
| 7      | Mounting bolt 1        | M12x395 mm                              |                      |
| 8      | Mounting bolt 2        | -                                       | -                    |
| 9      | Spacer 1               | t = 20 mm, d = 50 mm                    | t = 20 mm, d = 45 mm |
| 10     | Spacer 2               | -                                       | -                    |
| 11     | Nut                    | M12, 1 pcs.                             | M12, 1 pcs.          |
| 12     | Washer                 | -                                       | -                    |