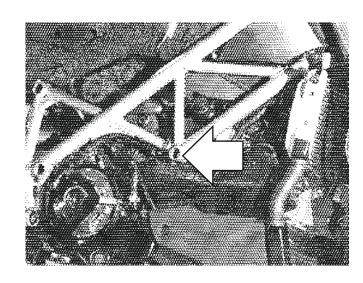

## **DUCATI STREETFIGHTER**

year of production: ALL product code: SR199

Assembly position (both sides)

## Assembly instructions

- 1. Remove the original bolts indicated with the arrows on the assembly position scheme above.
- 2. Replace the original bolt by the new mounting bolt (parts #7), the spacer 1 (parts #9) and adapter (part #6) according to the scheme on the right page. Put the adapter (part #6) in the right position according to the drawing on the right page.
- 3. Assemble the slider, round cylindrical body, the bolt, the steel sleeve and alumium spacer (parts #1, #2, #3, #4 and #5) according to the drawing on the right page. Put them into the threaded hole in adapter (part #6).
- 4. Same operation is required in another side of the motorbike.