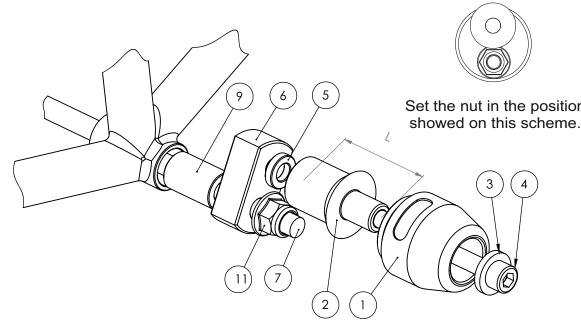

## Assembly instructions

- 1. Remove the original bolts indicated with the arrows on the assembly position scheme above.
- 2. Replace the original bolt by the new mounting bolt (parts #7), the spacer 1 (parts #9) and adapter (part #6) according to the scheme on the right page. Put the adapter (part #6) in the right position according to the drawing on the right page.
- 3. Assemble the slider, round cylindrical body, the bolt, the steel sleeve and alumium spacer (parts #1, #2, #3, #4 and #5) according to the drawing on the right page. Put them into the threaded hole in adapter (part #6).
- 4. Same operation is required in another side of the motorbike.

Dimensions of the sleeves:

Assembly position (both sides)

| Part # | Part name              | Left side (as You sit on the motorbike) | Right side           |
|--------|------------------------|-----------------------------------------|----------------------|
| 1      | Slider                 | 1 pcs.                                  | 1 pcs.               |
| 2      | Round cylindrical body | L = 50 mm                               | L = 50 mm            |
| 3      | Steel sleeve           | 1 pcs.                                  | 1 pcs.               |
| 4      | Allen bolt (8,8 class) | M10x70 mm                               | M10x70 mm            |
| 5      | Spacer                 | t = 20 mm, d = 5 mm                     | t = 20 mm, d = 5 mm  |
| 6      | Adapter                | Aluminium                               | Aluminium            |
| 7      | Mounting bolt 1        | M12x385                                 |                      |
| 8      | Mounting bolt 2        | -                                       | -                    |
| 9      | Spacer 1               | t = 20 mm, d = 42 mm                    | t = 20 mm, d = 42 mm |
| 10     | Spacer 2               | -                                       | -                    |
| 11     | Nut                    | M12, 1 pcs.                             | M12, 1 pcs.          |
| 12     | Washer                 | -                                       | -                    |