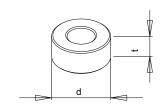

Dimensions of the sleeves:

Assembly position (both sides)

| Part # | Part name              | Left side (as You sit on the motorbike) | Right side           |
|--------|------------------------|-----------------------------------------|----------------------|
| 1      | Slider                 | 1 pcs.                                  | 1 pcs.               |
| 2      | Round cylindrical body | L = 50 mm                               | L = 50 mm            |
| 3      | Steel sleeve           | 1 pcs.                                  | 1 pcs.               |
| 4      | Allen bolt (8,8 class) | M10x70 mm                               | M10x70 mm            |
| 5      | Spacer                 | t = 20 mm, d = 5 mm                     | t = 20 mm, d = 5 mm  |
| 6      | Adapter                | Aluminium                               | Aluminium            |
| 7      | Mounting bolt 1        | M12x385                                 |                      |
| 8      | Mounting bolt 2        | -                                       | -                    |
| 9      | Spacer 1               | t = 20 mm, d = 42 mm                    | t = 20 mm, d = 42 mm |
| 10     | Spacer 2               | -                                       | -                    |
| 11     | Nut                    | M12, 1 pcs.                             | M12, 1 pcs.          |
| 12     | Washer                 | -                                       | -                    |