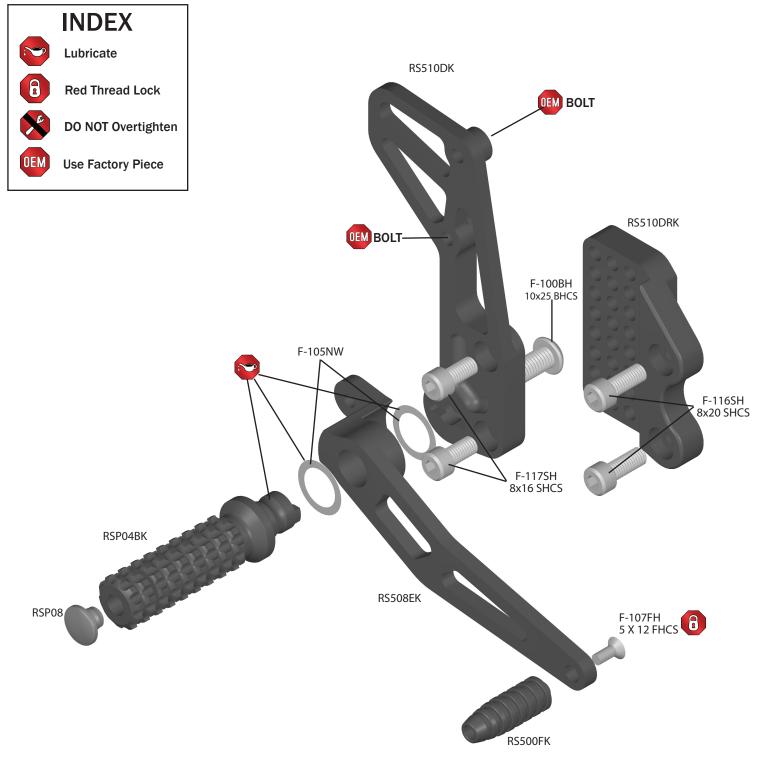

# RS510 INSTRUCTIONS TO BE INSTALLED BY A CERTIFIED MECHANIC ONLY | FOR RACE USE ONLY

### **BRAKE SIDE EXPLODED VIEW**

FOR: SUZUKI GSXR1000 05-06







#### **BRAKE LIGHT INFO:**

These rearsets do not use: OEM rear brake light switch, spring & lever return spring. In race form these rear sets no longer activate rear brake light from rear brake lever. Street use requires rear brake light to be activated by rear & front brake levers. To achieve rear brake light activation from rear brake lever use Vortex in-line pressure switch RS100.





## RS510 INSTRUCTIONS TO BE INSTALLED BY A CERTIFIED MECHANIC ONLY FOR RACE USE ONLY

## SHIFT SIDE EXPLODED VIEW

FOR: SUZUKI GSXR1000 05-06