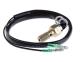

#### **BRAKE LIGHT INFO:**

These rearsets do not use: OEM rear brake light switch, spring & lever return spring. In race form these rear sets no longer activate rear brake light from rear brake lever. Street use requires rear brake light to be activated by rear & front brake levers. To achieve rear brake light activation from rear brake lever use Vortex in-line pressure switch RS100.