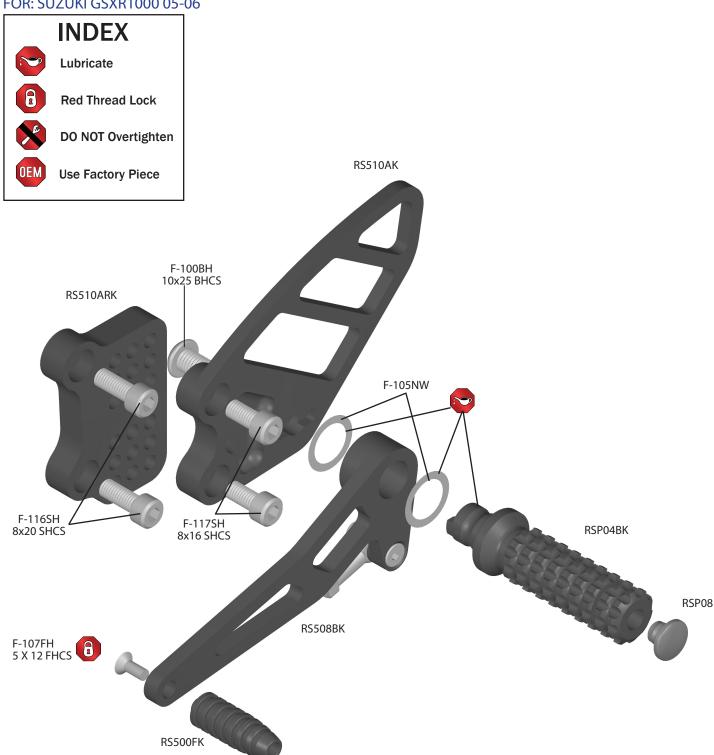

# RS510 INSTRUCTIONS TO BE INSTALLED BY A CERTIFIED MECHANIC ONLY | FOR RACE USE ONLY

### **BRAKE SIDE EXPLODED VIEW**

FOR: SUZUKI GSXR1000 05-06







#### **BRAKE LIGHT INFO:**

These rearsets do not use: OEM rear brake light switch, spring & lever return spring. In race form these rear sets no longer activate rear brake light from rear brake lever. Street use requires rear brake light to be activated by rear & front brake levers. To achieve rear brake light activation from rear brake lever use Vortex in-line pressure switch RS100.





## RS510 INSTRUCTIONS TO BE INSTALLED BY A CERTIFIED MECHANIC ONLY FOR RACE USE ONLY

## SHIFT SIDE EXPLODED VIEW

FOR: SUZUKI GSXR1000 05-06